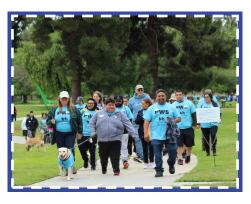

# Walking for PWS

PWCF's "Walking for PWS" events bring hundreds of people together to raise awareness of PWS all around California.

These annual picnics create an opportunity for families to gather and enjoy an afternoon of dancing, bonding, games and more. Come join us for some fun!