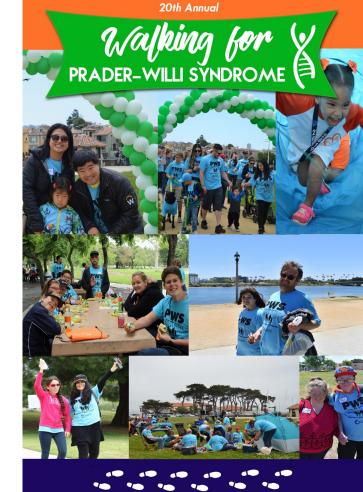

# Walking for PWS

PWCF's "Walking for PWS" events bring hundreds of people together to raise awareness of PWS all around California.

These annual picnics create an opportunity for families to gather and enjoy an afternoon of dancing, bonding, games and more. Come join us for some fun!

# Awareness & Fundraising

Awareness starts with you! Invite your friends, family or coworkers to join us. The more people we can get to join, the more awareness we can spread across California.

Easy ways to raise awareness: